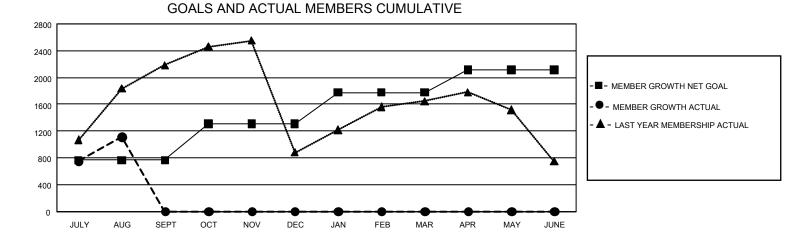

## GAT MONTHLY MEMBERSHIP PROGRESS REPORT

GMT Constitutional Area 6 - I, Group D

REPORT DOES NOT INCLUDE CLUBS IN UNDISTRICTED AREAS.

| Clubs                 |               |           |               | Members               |                         |                         |                                                    |
|-----------------------|---------------|-----------|---------------|-----------------------|-------------------------|-------------------------|----------------------------------------------------|
| RESULTS FOR 2024-2025 |               |           |               | RESULTS FOR 2024-2025 |                         |                         |                                                    |
| QUARTER               | NEW CLUB GOAL | NEW CLUBS | DROPPED CLUBS | QUARTER               | MBER GROWTH NET<br>GOAL | MEMBER GROWTH<br>ACTUAL | DROPPED MEMBERS<br>ACTUAL (including<br>transfers) |
| JULY/AUG/SEPT         | - 108         | 19        | 10            | JULY/AUG/SEPT         | 765                     | 1,704                   | 423                                                |
| OCT/NOV/DEC           | 0             | 0         | 0             | OCT/NOV/DEC           | 545                     | 0                       | 0                                                  |
| JAN/FEB/MAR           | 93            | 0         | 0             | JAN/FEB/MAR           | 465                     | 0                       | 0                                                  |
| APR/MAY/JUNE          | 30            | 0         | 0             | APR/MAY/JUNE          | 340                     | 0                       | 0                                                  |