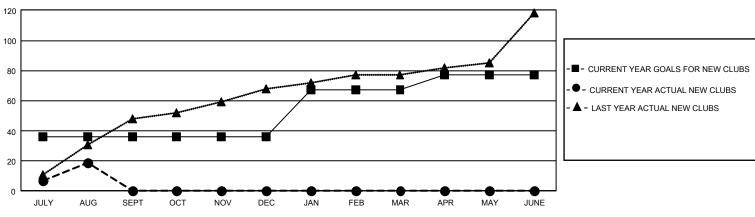

## GAT MONTHLY MEMBERSHIP PROGRESS REPORT

GMT Constitutional Area 6 - I, Group D

REPORT DOES NOT INCLUDE CLUBS IN UNDISTRICTED AREAS.

| Clubs                 |               |           |               | Members               |                         |                         |                                                    |
|-----------------------|---------------|-----------|---------------|-----------------------|-------------------------|-------------------------|----------------------------------------------------|
| RESULTS FOR 2024-2025 |               |           |               | RESULTS FOR 2024-2025 |                         |                         |                                                    |
| QUARTER               | NEW CLUB GOAL | NEW CLUBS | DROPPED CLUBS | QUARTER               | MBER GROWTH NET<br>GOAL | MEMBER GROWTH<br>ACTUAL | DROPPED MEMBERS<br>ACTUAL (including<br>transfers) |
| JULY/AUG/SEPT         | - 108         | 19        | 10            | JULY/AUG/SEPT         | 765                     | 1,704                   | 423                                                |
| OCT/NOV/DEC           | 0             | 0         | 0             | OCT/NOV/DEC           | 545                     | 0                       | 0                                                  |
| JAN/FEB/MAR           | 93            | 0         | 0             | JAN/FEB/MAR           | 465                     | 0                       | 0                                                  |
| APR/MAY/JUNE          | 30            | 0         | 0             | APR/MAY/JUNE          | 340                     | 0                       | 0                                                  |